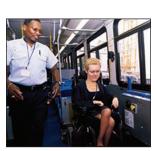

The wheelchair securement area is near the front of the bus. Wheelchairs and mobility devices are secured by tie downs. There is a lap belt for safety.

Priority seats are located behind the driver. If you need priority seating, it's okay to ask.