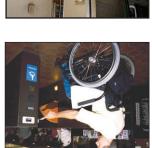

They also display bus locations. outages and shuttle platform list elevator mezzanine and alduz ou escu Large electronic

All buses are

accessible. Low floor ramp buses make it easy for you to get on and off the bus. Please tell the driver if you need to use the ramp to get on or off the bus

The wheelchair securement area is near the front of the bus. Wheelchairs and mobility devices are secured by tie downs. There is a lap belt for safety.

Priority seats are located behind the driver. If you need priority seating, it's okay to ask.