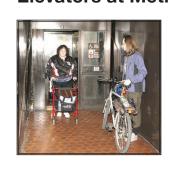

### **Elevators at Metro stations**

To check the status of an elevator at a specific station before traveling, call 202-962-1212. You can map your trip online using The Metro Trip Planner and plot an alternative route in case an elevator is out of service. If the elevator is not working, you may call 202-962-1825 (TTY 202-962-2033) to arrange for shuttle service.

You may sign up for the ELstat that alerts you in advance about elevator outages and service disruptions so you may make alternate arrangements. ELstat alerts subscribers by e-mail, cell

phone text message, pager or personal digital assistant. Register online at wmata.com under Rider Tools.

### Options if an elevator is out of service

- 1. Please let the station manager or a Metro employee know if you need assistance or would like to arrange for shuttle bus service.
- 2. If you are at a station with a split platform, you may ride to the nearest station with a center platform. Then return to your destination station but from the opposite direction to access the working elevator.
- 3. If you are downtown where stations are closer together, you may locate the next closest station to your destination with a working elevator. Then you may ride to that station and exit.