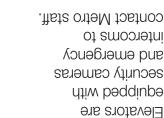

hearing.

to the other level. automatically travel only serve two levels Most elevators that travel. the direction it will

on farecard

rower panels

elevator's level and announce the and audio messages In-elevator chimes contact Metro staff. of smooneto and emergency

## **Answers to** frequently asked questions

KUOCK.

the button and

Braille and raised

Instructions are in

to call the station

Use the intercom

with a white stripe or

**F**wergency

the word HELP.

emergency.

wanager in an

speak, simply press

letters. If you cannot

If I am Medicare eligible AND under the age of 65 may I use my Medicare card to get the discount fare?

Yes. Present your Medicare card and valid ID to the bus operator or when buying fare at a sales location.