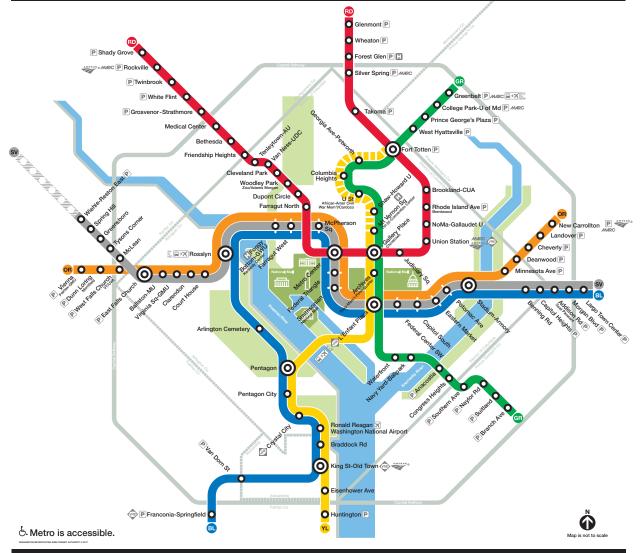

#### **Locations of street level elevators at Metrorail stations**

| Station              | Elevator location                                                                                       |
|----------------------|---------------------------------------------------------------------------------------------------------|
| Addison Road         | Central Ave., east of Addison Rd.                                                                       |
| Anacostia            | Shannon Pl. between Martin Luther King & Firth Sterling Aves. SE; North of Howard Rd. & Anacostia Frwy. |
| Archives             | North of Pennsylvania Ave, west of 7th St. NW                                                           |
| Arlington Cemetery   | North side of Memorial Dr.                                                                              |
| Ballston-MU          | SW & NW corners of Fairfax Dr. & N. Stuart St.                                                          |
| Benning Road         | North of E. Capitol St.                                                                                 |
| Bethesda             | West side of Wisconsin Ave. at Montgomery Ln.                                                           |
| Braddock Road        | North side of Braddock Rd. at West St.                                                                  |
| Branch Ave           | East of Branch Ave at Auth & Old Soper Rds.                                                             |
| Brookland-CUA        | Michigan Ave. & Bunker Hill Rd. NE                                                                      |
| Capitol Heights      | SE corner E. Capitol St. & Southern Ave.                                                                |
| Capitol South        | NW corner of First & D Sts. SE                                                                          |
| Cheverly             | Columbia Park Rd., south of Rt. 50                                                                      |
| Clarendon            | Between Clarendon & Wilson Blvds.<br>at N. Highland St.                                                 |
| Cleveland Park       | East side of Connecticut Ave. NW north of Ordway St.                                                    |
| College Park-U of Md | East & west sides of Calvert Rd. between Rt. 1 & Kenilworth Ave.                                        |
| Columbia Heights     | West side of 14th St. NW at Irving St.                                                                  |
| Congress Heights     | North & south sides of Alabama Ave. SE at 13th St.                                                      |
| Court House          |                                                                                                         |
| Crystal City         | North side of 18th St. between Clark Pl. & Jefferson-Davis Hwy.                                         |
| Deanwood             | North side of Minnesota Ave. NE between Nash & 48th Sts.                                                |
| Dunn Loring          | Median of I-66 at Gallows Rd.                                                                           |
| Dupont Circle        | SW corner of Connecticut Ave. & Q St. NW                                                                |
| Eastern Market       | SE corner of Pennsylvania Ave. & 7th St. SE                                                             |
| East Falls Church    | Median of I-66 at N. Sycamore St.                                                                       |
| Eisenhower Ave       | Eisenhower Ave. at Stovall St.                                                                          |
| Farragut North       | East side of Connecticut Ave.<br>between K & L Sts. NW                                                  |
| Farragut West        | NW corner of 18th & I Sts. NW                                                                           |
| Federal Center SW    | SW corner of 3rd & D Sts. SW                                                                            |
| Federal Triangle     | West side of 12th St. NW between                                                                        |

No Dangerous or Flammable Items

| Station               | Elevator location                                                                      |
|-----------------------|----------------------------------------------------------------------------------------|
|                       | Pennsylvania & Constitution Aves. NW                                                   |
| Foggy Bottom-GWU      | On I St. between 23rd & 24th Sts. NW                                                   |
| Forest Glen           | Georgia Ave. at Forest Glen Rd.                                                        |
| Fort Totten           | Galloway St. NE, east of S. Dakota Ave.                                                |
| Franconia-Springfield | Franconia-Springfield Pkwy. at Frontier Dr.                                            |
| Friendship Heights    | East side of Wisconsin Ave. at Western Ave. SW corner of Wisconsin Ave. at Jenifer St. |
| Gallery Place         | NE side of 7th St. NW, between F & G Sts.                                              |
| Georgia Ave-Petworth  | East & west sides of Georgia Ave. NW at New Hampshire Ave.                             |
| Glenmont              | Georgia Ave. at Glenallen Ave.                                                         |
| Greenbelt             | Cherrywood Ln. at CSX/MARC RR                                                          |
| Greensboro            | Leesburg Pike & SAIC Dr.                                                               |
| Grosvenor-Strathmore  | East side of Rockville Pk. between Montrose Ave. & Tuckerman Ln.                       |
| Huntington            | N. Kings Hwy, north of Fort Dr.                                                        |
| Judiciary Sq          | South side of F St. NW between 4th & 5th Sts.                                          |
| King St-Old Town      | King St. & Cameron St, east of Commonwealth Ave.                                       |
|                       | and King St, west of Commonwealth Ave.                                                 |
| Landover              | West side of Pennsy Dr., north of Landover Rd.                                         |
| Largo Town Center     | Harry S. Truman Dr. & Largo Dr.                                                        |
| L'Enfant Plaza        | SW corner DOT courtyard, D St. SW between 6th & 7th Sts.                               |
| McLean                | Dolley Madison Blvd. between Old Meadow Rd. & Colshire Dr.                             |
| McPherson Sq          | SW corner 14th & Eye Sts. NW                                                           |
| Medical Center        | SW corner Rockville Pk. & South Dr.                                                    |
| Metro Center          | East side of 12th St. between G & H Sts. NW                                            |
| Minnesota Ave         | Minnesota Ave. NE, north of Grant St.                                                  |