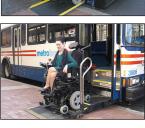

They also display bus locations. outages and shuttle platform list elevator mezzanine and alduz ou escu Large electronic

All buses are

accessible. Low floor ramp buses make it easy for you to get on and off the bus. Please tell the driver if you need to use the ramp to get on or off the bus

The wheelchair securement area is near the front of the bus. Wheelchairs and mobility devices are secured by tie downs. There is a lap belt for safety.

Priority seats are located behind the driver. If you need priority seating, it's okay to ask.