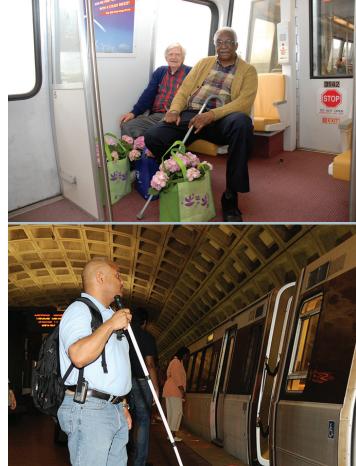

assistance. the call button for bress and hold sbeak, simply letters. If you cannot Braille and raised Instructions are in train operator. emergency to the only to report an Use the intercom center of the car. intercoms in the have additional 7000 series cars the 6000 and ends of the car; intercoms at both All rail cars have

## **Answers to** frequently asked questions

KUOCK.

the button and

Braille and raised

Instructions are in

to call the station

Use the intercom

with a white stripe or

platform are marked

the nearest elevator.

symbol direct you to

the station and street

platform wall name

Large signs on the

exits, and the 🕏

intercoms at each

**F**wergency

the word HELP.

emergency.

wanager in an

speak, simply press

letters. If you cannot

If I am Medicare eligible AND under the age of 65 may I use my Medicare card to get the discount fare?

Yes. Present your Medicare card and valid ID to the bus operator or when buying fare at a sales location.