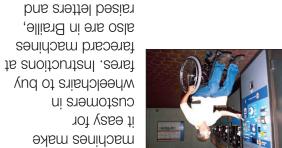

How do I get a Metro Reduced Fare SmarTrip® ID for the reduced fares?

disability, or valid Medicare card and photo ID for Medicare eligible customers UNDER age greater, VA disability disability rating award letter showing a least a 60% service connected

on the application and return it to Metro. Provide audiogram if hearing loss is 70db or

Complete an application with certification by one of the health care professionals listed

provider), senior citizens age 65 and older and Medicare eligible customers UNDER the