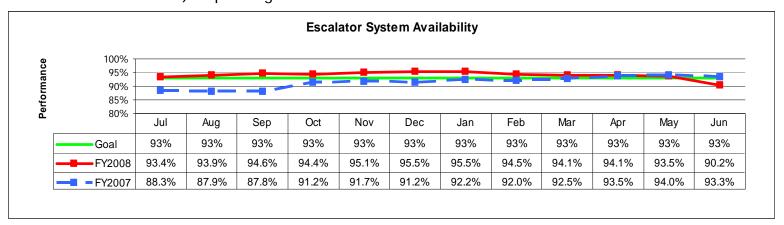

## **Operations Year End Review – Operation Services**

- Achieved 94.1% escalator availability exceeding the goal of 93%
- Improved the appearance of 19 Metrorail stations with the completion of station enhancements
- Completed Navy Yard Station Entrance prior to National's Opening Day
- Completed Metro Matters Yard Expansions
- Completed rehabilitation of 14 elevators and 6 escalators

### **Escalators and Elevators Reliability**

**DEFINITION** – Percentage of time that the escalator or elevator system is available for service.

**CALCULATION** – Hours achieved divided by operating hours. Hours achieved = operating hours - (hours out of service both scheduled and unscheduled). Operating hours = revenue hours \* number of units.

FY07 - 91.3%

FY08 - 94.1%

FY07 - 95.2%

FY08 - 96.6%