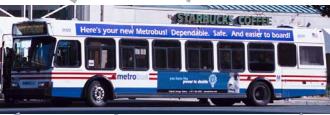

#### **Operations Year End Review - BUS**

- Achieved Mean Distance Between Failures of 6,326 exceeding the goal of 6,300
- Completed integration of all components for Bus on-time performance
- Awarded 5-year procurement; designed new color scheme; commenced delivery of Nabi Articulated Buses
- Installed operator enclosures pilot program for review and evaluation to increase operator safety
- Relocated 114 buses and personnel from Southeast garage with no service interruption

### **Bus On Time Performance Comparison Chart**

**DEFINITION** – Measurement of time throughout the day (from beginning to end of service) for all routes by capturing the data recorded by the CAD/AVL whenever a bus encounters a timepoint. Parameters used by other agencies have a broad range and use selected time points vs WMATA using all time points.