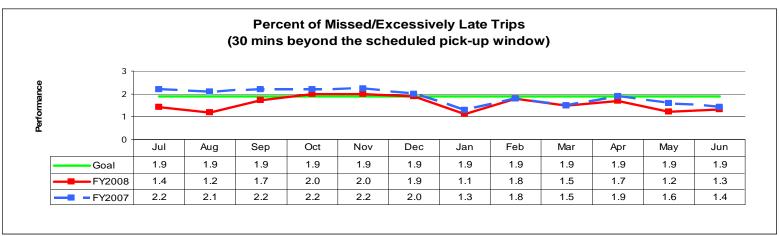

# **Operations Year End Review - MetroAccess**

- Maintained a 91.9% on-time performance with a 16% increase in overall ridership, delivering 1.5M passenger trips
- Received and placed into service, 65 new vehicles
- Implemented Door-to-Door Service
- Established Web-based reservation system
- Published new Customer Guide

#### PERFORMANCE FY07 vs. FY08

| MEASURMENT                                       | FY07    | FY08    | FY08 Target |
|--------------------------------------------------|---------|---------|-------------|
| RAIL                                             |         |         |             |
| On-Time Performance (end-to-end)                 | 93%     | 92%     | 95%         |
| Safety and Security                              |         |         |             |
| Part 1 Crimes, Excluding Parking                 | 399     | 494     |             |
| Part 1 Crimes in Parking                         | 890     | 961     |             |
| Customer Satisfaction: Metrorail                 |         |         |             |
| Customer Satisfaction Survey                     | 87%     | 85%     | 89%         |
| Avg Weekday Ridership                            | 701,110 | 730,143 | 711,245     |
| BUS                                              |         |         |             |
| Mean Distance Between Failures                   | 6,267   | 6,326   | 6,300       |
| Safety and Security                              |         |         |             |
| Part 1 Crimes                                    | 103     | 117     |             |
| Customer Satisfaction: Metrobus                  |         |         |             |
| Customer Satisfaction Survey                     | 81%     | 78%     | 81%         |
| Avg Weekday Ridership                            | 441,221 | 444,519 | 445,054     |
| VERTICAL TRANSPORTATION                          |         |         |             |
| Escalator System Availability                    | 91.3%   | 94.1%   | 93%         |
| Elevator System Availability                     | 95.2%   | 96.7%   | 97.5%       |
| Customer Satisfaction Measure:                   |         |         |             |
| Customer Satisfaction Survey - Escalator         | 63%     | 68%     | 64%         |
| Customer Satisfaction Survey - Elevator          | 74%     | 74%     | 78%         |
| METROACCESS                                      |         |         |             |
| On-time Performance                              | 93.2%   | 91.9%   | 93.5%       |
| Percent of Missed/Excessively Late Trips         | 1.9     | 1.6     | 1.9         |
| (30 mins beyond the scheduled pick-up window)    |         |         |             |
| _Average Weekday Ridership (for comparison only) | 4,669   | 4,965   | 4,850       |