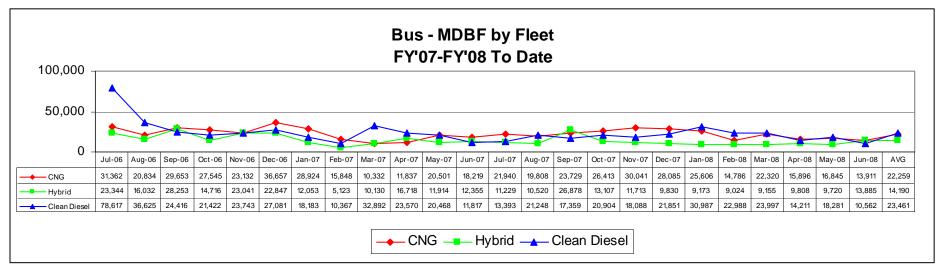

#### **Bus Mean Distance Between Failures**

**DEFINITION** – This measure identifies the number of miles traveled before a mechanical breakdown for the entire bus fleet

<sup>\*\*</sup>Data includes FY04 and newer Fleets.