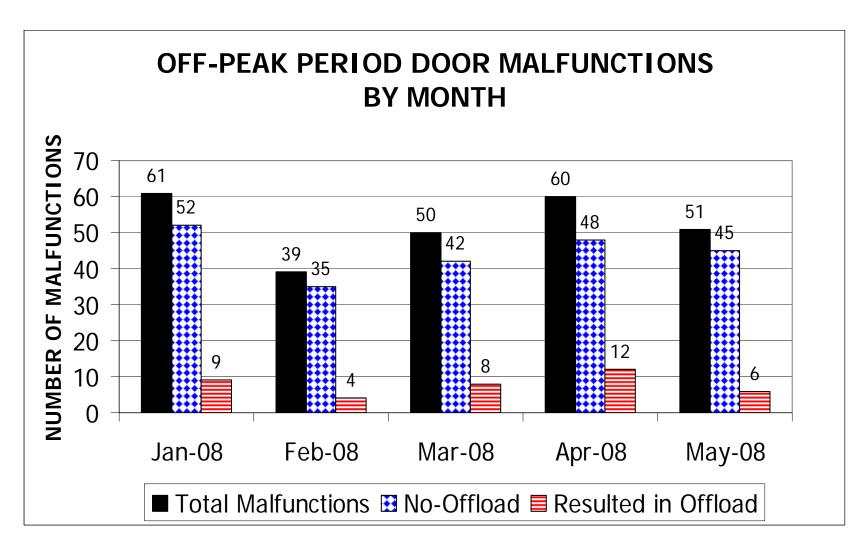

#### **Rail Car Door Malfunctions – Off Peak**

Average 219,578 door openings per day