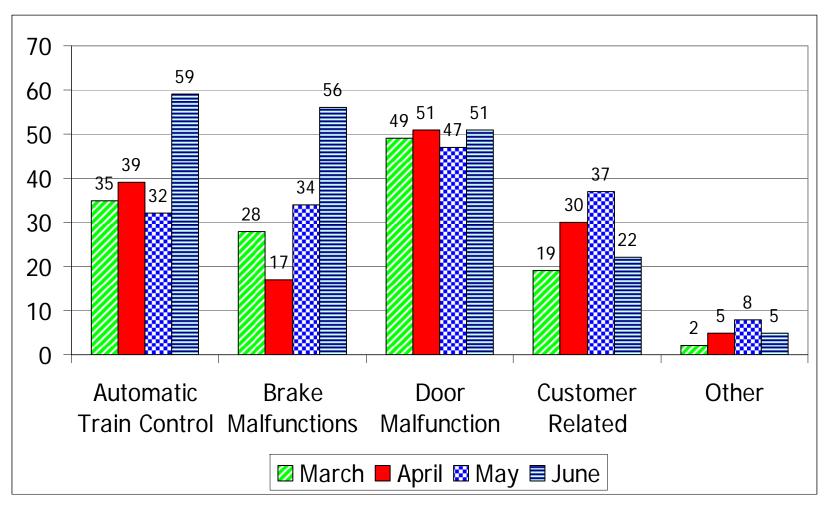

## **Major Incidents Affecting Rail Performance**

Delays resulting in four minutes or greater