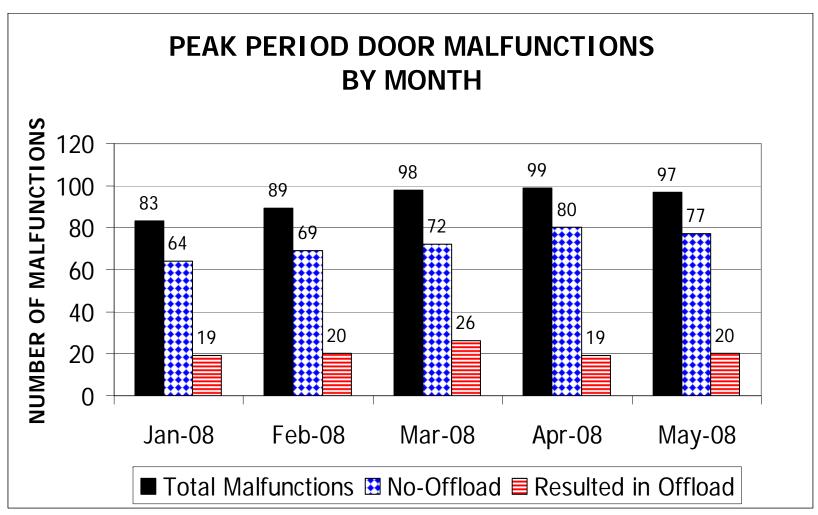

#### **Rail Car Door Malfunctions - Peak**

Average 219,578 door openings per day