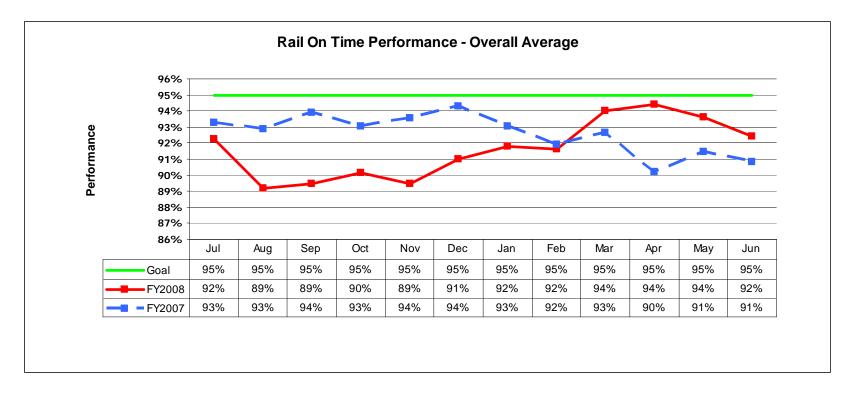

### **Rail On-Time Performance Summary**

**DEFINITION** – Measured during peak service (morning, evening), identifying percentage of trains on each line **end-to-end** within a 2 minute headway deviation and measured mid day and late night within a 50% headway deviation. This measures how well we are providing service.

**CALCULATION** – (Number of Metrorail station arrivals – number of headways with >2 minute deviation or 50% headway deviation) / number of Metrorail station arrivals = Metrorail On Time Performance End to End.

**Year to Date Average** 

2007 - 93%

2008 - 92%