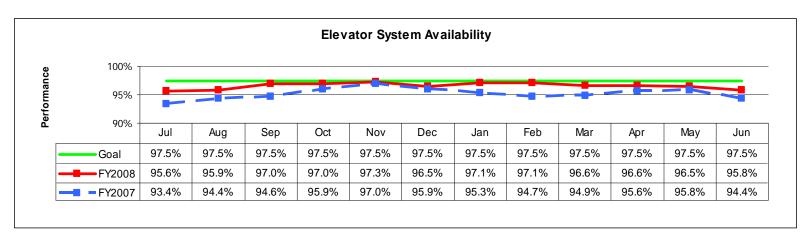

### **Escalators and Elevators Reliability**

**DEFINITION** – Percentage of time that the escalator or elevator system is available for service.

**CALCULATION** – Hours achieved divided by operating hours. Hours achieved = operating hours - (hours out of service both scheduled and unscheduled). Operating hours = revenue hours \* number of units.

FY07 - 91.3%

FY08 - 94.1%

FY07 - 95.2%

FY08 - 96.6%