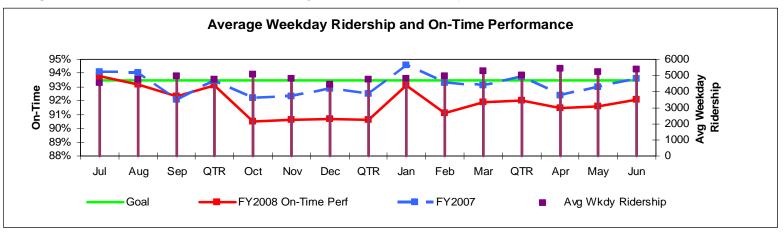

# **Operations Year End Review - MetroAccess**

- Maintained a 91.9% on-time performance with a 16% increase in overall ridership, delivering 1.5M passenger trips
- Received and placed into service, 65 new vehicles
- Implemented Door-to-Door Service
- Established Web-based reservation system
- Published new Customer Guide

#### PERFORMANCE FY07 vs. FY08

| MEASURMENT                                       | FY07    | FY08    | FY08 Target |
|--------------------------------------------------|---------|---------|-------------|
| RAIL                                             |         |         |             |
| On-Time Performance (end-to-end)                 | 93%     | 92%     | 95%         |
| Safety and Security                              |         |         |             |
| Part 1 Crimes, Excluding Parking                 | 399     | 494     |             |
| Part 1 Crimes in Parking                         | 890     | 961     |             |
| Customer Satisfaction: Metrorail                 |         |         |             |
| Customer Satisfaction Survey                     | 87%     | 85%     | 89%         |
| Avg Weekday Ridership                            | 701,110 | 730,143 | 711,245     |
| BUS                                              |         |         |             |
| Mean Distance Between Failures                   | 6,267   | 6,326   | 6,300       |
| Safety and Security                              |         |         |             |
| Part 1 Crimes                                    | 103     | 117     |             |
| Customer Satisfaction: Metrobus                  |         |         |             |
| Customer Satisfaction Survey                     | 81%     | 78%     | 81%         |
| Avg Weekday Ridership                            | 441,221 | 444,519 | 445,054     |
| VERTICAL TRANSPORTATION                          |         |         |             |
| Escalator System Availability                    | 91.3%   | 94.1%   | 93%         |
| Elevator System Availability                     | 95.2%   | 96.7%   | 97.5%       |
| Customer Satisfaction Measure:                   |         |         |             |
| Customer Satisfaction Survey - Escalator         | 63%     | 68%     | 64%         |
| Customer Satisfaction Survey - Elevator          | 74%     | 74%     | 78%         |
| METROACCESS                                      |         |         |             |
| On-time Performance                              | 93.2%   | 91.9%   | 93.5%       |
| Percent of Missed/Excessively Late Trips         | 1.9     | 1.6     | 1.9         |
| (30 mins beyond the scheduled pick-up window)    |         |         |             |
| _Average Weekday Ridership (for comparison only) | 4,669   | 4,965   | 4,850       |