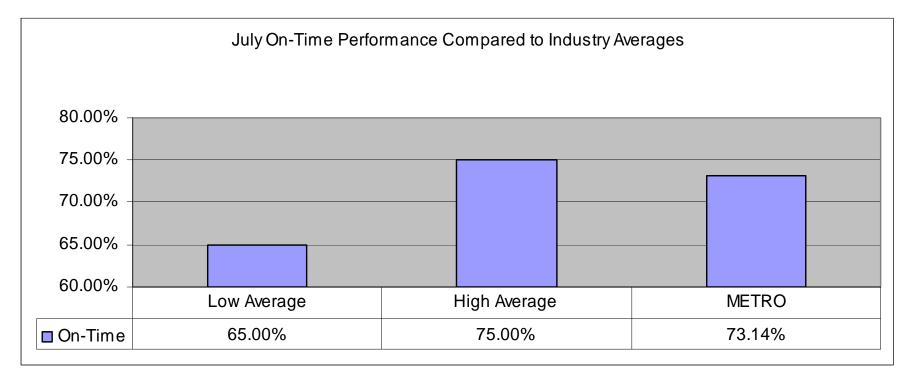

### **Bus On Time Performance Comparison Chart**

**DEFINITION** – Measurement of time throughout the day (from beginning to end of service) for all routes by capturing the data recorded by the CAD/AVL whenever a bus encounters a timepoint. Parameters used by other agencies have a broad range and use selected time points vs WMATA using all time points.

#### PERFORMANCE FY07 vs. FY08

| MEASURMENT                                       | FY07    | FY08    | FY08 Target |
|--------------------------------------------------|---------|---------|-------------|
| RAIL                                             |         |         |             |
| On-Time Performance (end-to-end)                 | 93%     | 92%     | 95%         |
| Safety and Security                              |         |         |             |
| Part 1 Crimes, Excluding Parking                 | 399     | 494     |             |
| Part 1 Crimes in Parking                         | 890     | 961     |             |
| Customer Satisfaction: Metrorail                 |         |         |             |
| Customer Satisfaction Survey                     | 87%     | 85%     | 89%         |
| Avg Weekday Ridership                            | 701,110 | 730,143 | 711,245     |
| BUS                                              |         |         |             |
| Mean Distance Between Failures                   | 6,267   | 6,326   | 6,300       |
| Safety and Security                              |         |         |             |
| Part 1 Crimes                                    | 103     | 117     |             |
| Customer Satisfaction: Metrobus                  |         |         |             |
| Customer Satisfaction Survey                     | 81%     | 78%     | 81%         |
| Avg Weekday Ridership                            | 441,221 | 444,519 | 445,054     |
| VERTICAL TRANSPORTATION                          |         |         |             |
| Escalator System Availability                    | 91.3%   | 94.1%   | 93%         |
| Elevator System Availability                     | 95.2%   | 96.7%   | 97.5%       |
| Customer Satisfaction Measure:                   |         |         |             |
| Customer Satisfaction Survey - Escalator         | 63%     | 68%     | 64%         |
| Customer Satisfaction Survey - Elevator          | 74%     | 74%     | 78%         |
| METROACCESS                                      |         |         |             |
| On-time Performance                              | 93.2%   | 91.9%   | 93.5%       |
| Percent of Missed/Excessively Late Trips         | 1.9     | 1.6     | 1.9         |
| (30 mins beyond the scheduled pick-up window)    |         |         |             |
| _Average Weekday Ridership (for comparison only) | 4,669   | 4,965   | 4,850       |