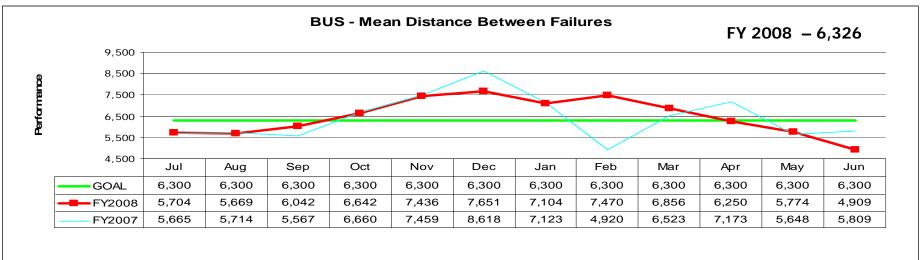

#### **Operations Year End Review - BUS**

- Achieved Mean Distance Between Failures of 6,326 exceeding the goal of 6,300
- Completed integration of all components for Bus on-time performance
- Awarded 5-year procurement; designed new color scheme; commenced delivery of Nabi Articulated Buses
- Installed operator enclosures pilot program for review and evaluation to increase operator safety
- Relocated 114 buses and personnel from Southeast garage with no service interruption

#### **Bus Mean Distance Between Failures**

**DEFINITION** – This measure identifies the number of miles traveled before a mechanical breakdown for the entire bus fleet

<sup>\*\*</sup>Data includes FY04 and newer Fleets.